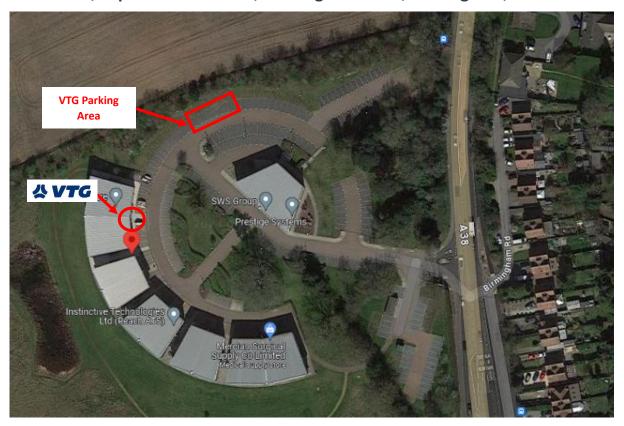

## **VTG Rail UK Location Map**

Unit 2, Topaz Business Park, Birmingham Road, Bromsgrove, B61 0GD

## Once in the Business Park:

- Drive towards the electric barrier and dial the number for VTG
- Wait for a member of the team to answer and buzz you in to open the barrier
- Once driving passed the barrier, head towards the back of the site and reverse park (only in spaces 101-108)
  - Please park behind the designated space (if available) onto the grass
  - If there are no spaces available, park in the spaces located at the entrance of the site before entering the barrier
- The VTG office is down to the right. At the entrance of the building, press 'Call from name list' on the intercom and select VTG in order for a VTG member to let you in

**Important:** please do not park anywhere else in the business park as parking fines may be imposed by the management company of Topaz Business Park. VTG cannot be held responsible for any parking fines received.